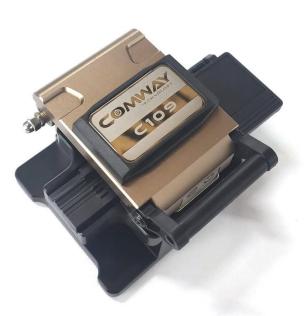

## COMWAY C109

## **High Precision Cleaver**

## **Key Features**

- > Compact body & light weight
- > 250µm coated, 900µm/2-3mm buffer fiber
- ➤ 24 Positions Rotatable and Replicable Blade
- > Large capacity fiber waste bin
- Can adjust height of blade and rotate blade to the next scale number