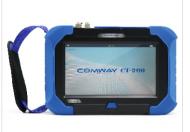

## **Product Characteristics**

- \* Locate the target cable through visual
- \* or audio signals in complex
- \* environments 7inch touch screen, easy operation All kinds of cable breakpoints can be easily identified