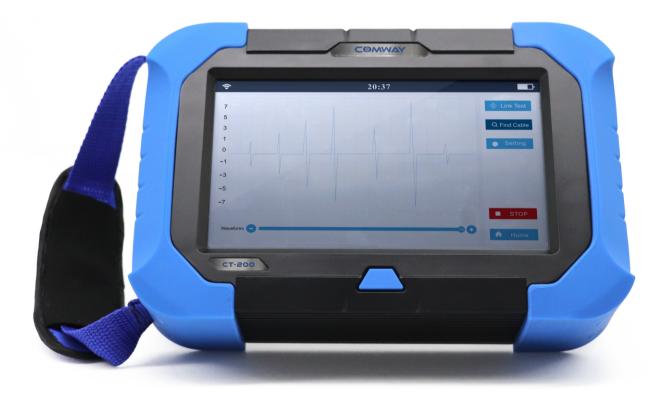

## **Product Characteristics**

- \* Locate the target cable through visual
- \* or audio signals in complex
- \* environments 7inch touch screen, easy operation All kinds of cable breakpoints can be easily identified