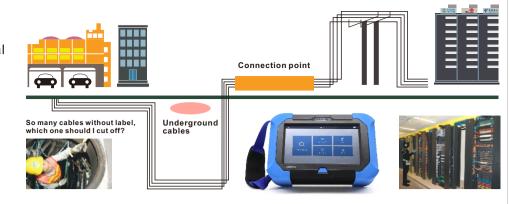

## 1. Why need COMWAY Cable Seeker?

Under the complex wiring environment, it is difficult to locate faults during the construction and long-term use of optical cables. With COMWAY cable seeker, On basis of optical elastic effect, knock on the cables, the bending or sloshing signals will be converted into visual and audio signals by coherent demodulation and shown on the cable COMWAY seeker in waveform and be heard by the technician, then help the technician to track and identify the target cable quickly. This is a non-destructive technology to accurately locate and identify the target optical cable in the environment of manhole, wells, tunnel, pipe-lines and overhead poles.