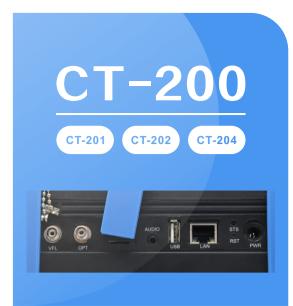

## **Technical Parameters**

| Model                    |                                  | CT-201                                  | CT-202       |        | CT-204       |
|--------------------------|----------------------------------|-----------------------------------------|--------------|--------|--------------|
| Measurement              |                                  | Single fiber testing(No Loop)           |              |        |              |
| Wavelength               |                                  | 1550nm                                  |              |        |              |
| Test distance            |                                  | 20km                                    | 20km         | 40km   | 40km         |
| Connector at the end     |                                  | PC/UPC                                  | broken cable | PC/UPC | PC/UPC       |
| Connector on the machine |                                  | FC/APC                                  |              |        |              |
| Display                  |                                  | 7inch LCD touch screen                  |              |        |              |
| Output<br>model          | Real-time<br>waveform<br>display | $\checkmark$                            | $\checkmark$ |        | $\checkmark$ |
|                          | Real-time audio prompt           | $\checkmark$                            | $\checkmark$ |        | $\checkmark$ |
| Battery capacity         |                                  | 11.1V,6400mAh, continuous work≥12 hours |              |        |              |
| Power supply             |                                  | DC 15V/4A                               |              |        |              |
| Dimensions(H×W×L)        |                                  | 70*148*230mm                            |              |        |              |
| Weight                   |                                  | ≤1.5Kg                                  |              |        |              |
| Working temperature      |                                  | -10~55°C                                |              |        |              |
| Storage temperature      |                                  | -20~70°C                                |              |        |              |
|                          |                                  |                                         |              |        |              |